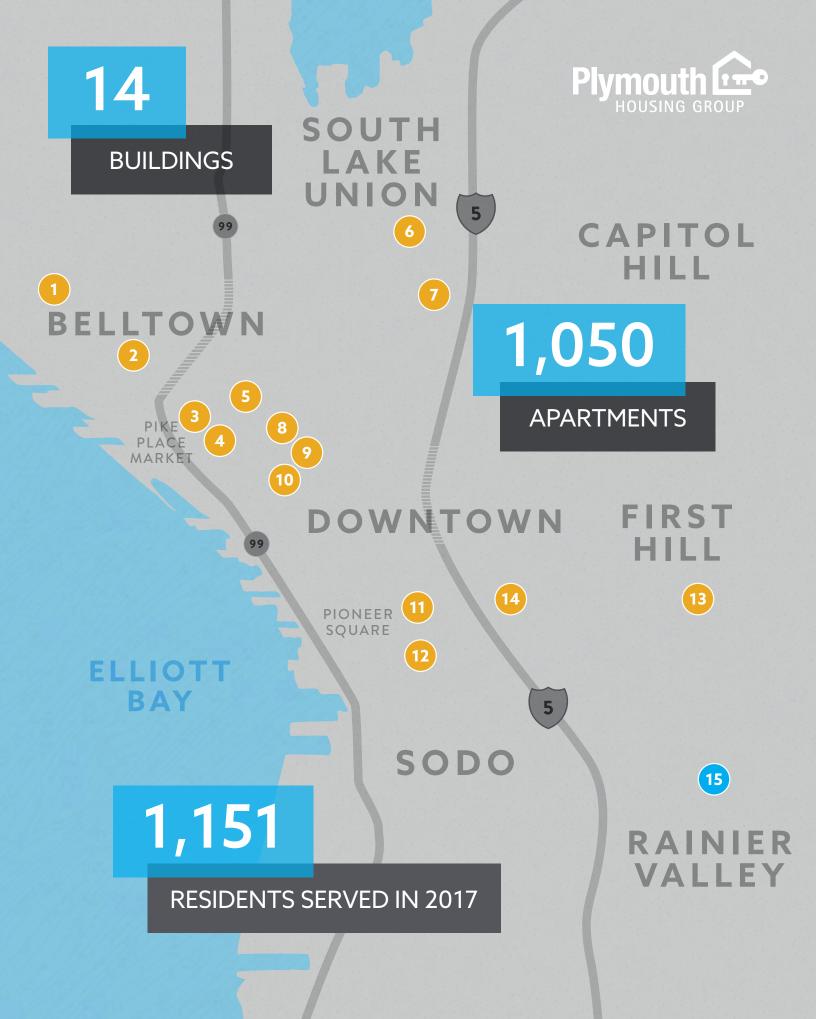

#### **1. PLYMOUTH ON FIRST HILL GRAND OPENING**

At Plymouth on First Hill, housing and health care go hand in hand. We welcomed 77 men and women out of homelessness and into new studio apartments and also welcomed Harborview Medical Center as our on-site medical care provider.

#### 2. KEY TO HOPE LUNCHEON

Keynote speaker Mark Wright of KING 5 Television reminded over 1,350 attendees at the Key to Hope Luncheon about the power of collective action—and together, they raised more than \$1 million for Plymouth!

Shown here: Paul Lambros (center) with luncheon co-chairs Stephanie Kristen (left) and Carolyn Stewart (right).

#### **3. POP SOME TOPS**

The Promoters of Plymouth have done it again! 2017's festive Mercury Ball introduced many new supporters to Plymouth and raised a fantastic \$69,000.

Shown here: members of the 2017 Promoters of Plymouth committee.