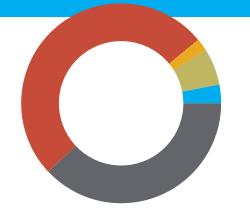

## 2017 SUPPORT & REVENUE

| 32%        | RESIDENTIAL RENTS & FEES                     |
|------------|----------------------------------------------|
| <b>4%</b>  | COMMERCIAL RENTS                             |
| 52%        | PUBLIC GRANTS                                |
| <b>12%</b> | PRIVATE GRANTS<br>& DONATIONS FOR OPERATIONS |